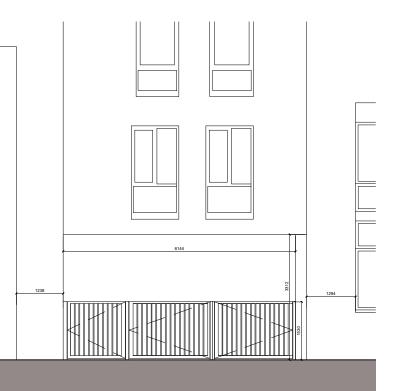

## D - Parkgate St Courtyard gate Elevation



## D - Parkgate St Courtyard gate Plan

Powder coated mild steel Ral colour dark grey



Powder coated mild steel Ral colour dark grey

## E - Car Park gate Elevation



E - Car Park gate Plan

Powder coated mild steel Ral colour dark grey Fobbed access to car park entrance

## Notes:

DO NOT SCALE FROM THIS DRAWING. USE FIGURED DIMENSIONS IN ALL CASES. VERIFY DIMENSIONS ON SITE AND REPORT ANY DISCREPANCIES TO THE ARCHITECTS IMMEDIATELY. THIS DRAWING TO BE READ IN CONJUNCTION WITH THE ARCHITECTS SPECIFICATION. © THIS DRAWING IS COPYRIGHT AND MAY ONLY BE REPRODUCED WITH THE ARCHITECTS PERMISSION.



P02 27/01/20 EOB Full Planning ABP issue
P01 14/06/19 EOB Pre-Planning ABP issue

Rev Date DRN

reddy architecture +urbanism

Description

Reddy Architecture + Urbanism Dartry Mills, Dartry Road Dublin 6, D06 Y0E3.

T: +353 (0)1 4987000 W: www.reddyarchitecture.com E: info@reddyar