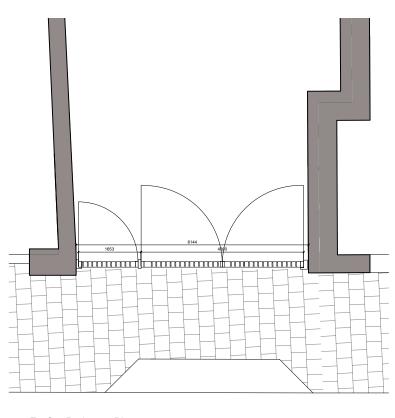

## D - Parkgate St Courtyard gate Plan

Powder coated mild steel Ral colour dark grey

Powder coated mild steel Ral colour dark grey