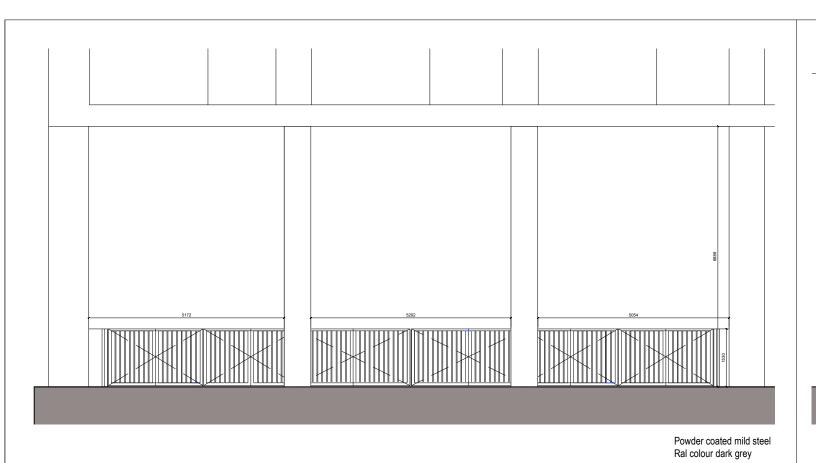

## E - Car Park gate Elevation

E - Car Park gate Plan

Powder coated mild steel Ral colour dark grey Fobbed access to car park entrance