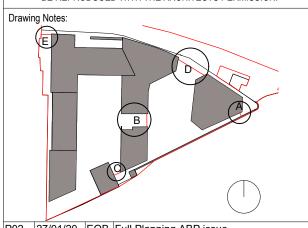

## D - Parkgate St Courtyard gate Elevation

## D - Parkgate St Courtyard gate Plan

Powder coated mild steel Ral colour dark grey

Powder coated mild steel Ral colour dark grey

## E - Car Park gate Elevation

E - Car Park gate Plan

Powder coated mild steel Ral colour dark grey Fobbed access to car park entrance