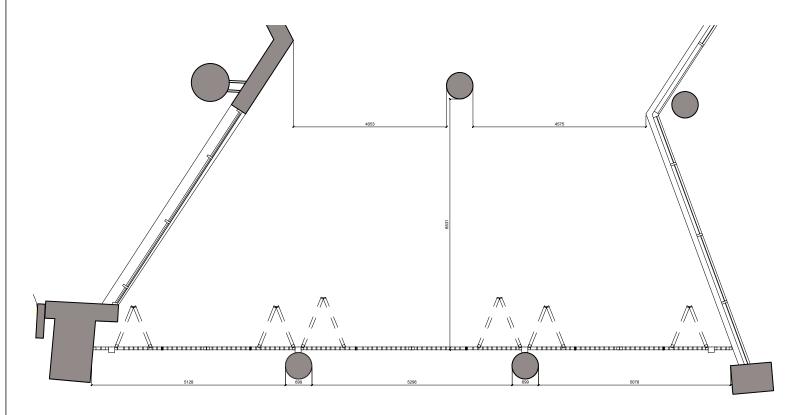

## E - Car Park gate Elevation

E - Car Park gate Plan

Powder coated mild steel Ral colour dark grey Fobbed access to car park entrance